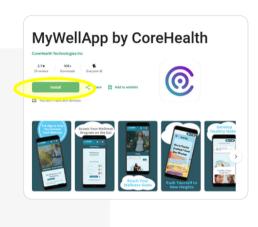

## How to get started:

- On your mobile device, download the MyWellApp from your Google Play or iOS app store.
- On your desktop, log on to your wellness portal at <a href="MyHealthPark.com">MyHealthPark.com</a> and click your avatar in the top right corner. Select Mobile Access from the drop down menu.
- 3 Click +New to generate an access code.
- Please allow at least 5 minutes while your app syncs to your portal, then enter your code into the MyWellApp on your mobile device.