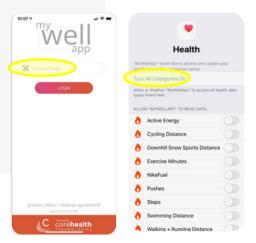

If you get an error message, please wait a few minutes, and enter the code again.

iPhone users, select 'Turn All Categories On' to sync your iHealth data to your Health Park portal.