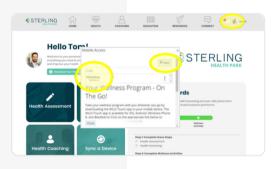

## How to get started:

- On your mobile device, download the MyWellApp from your Google Play or iOS app store.
- On your desktop, log on to your wellness portal at <a href="MyHealthPark.com">MyHealthPark.com</a> and click your avatar in the top right corner. Select Mobile Access from the drop down menu.
- 3 Click +New to generate an access code.
- Please allow at least 5 minutes while your app syncs to your portal, then enter your code into the MyWellApp on your mobile device.